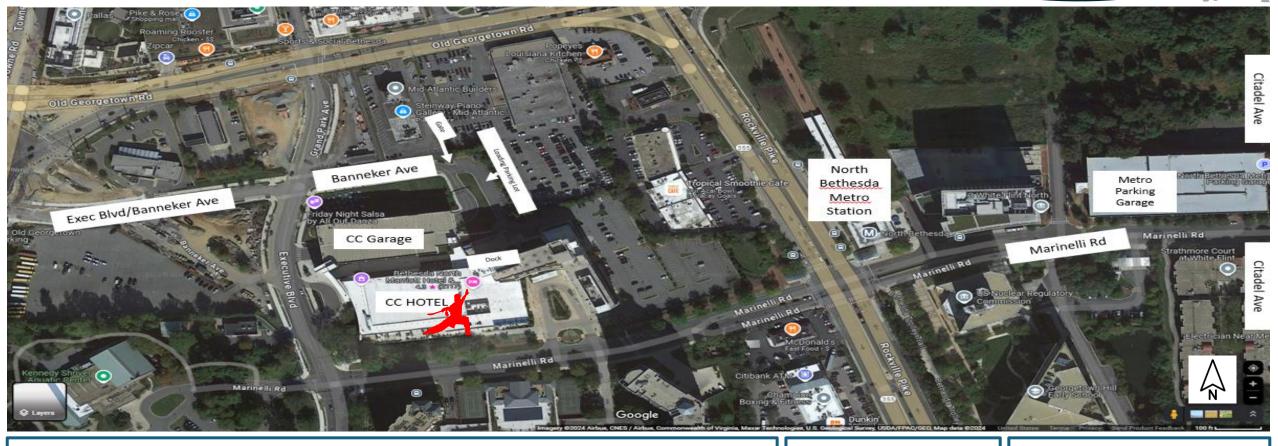

## Free Parking Options

1) Street parking around Conference Center (CC) garage

e.g. Banneker Ave.

Free  $\rightarrow$  7pm Fri. – 7am Mon.

2) Street parking around the Metro Parking Garage

e.g. Marinelli Rd. & Citadel Ave.

Free  $\rightarrow$  7pm Fri. – 7am Mon.

3) Metro Parking Garage

Limited to 24hrs. Will need to move vehicle daily.

Free  $\rightarrow$  2am Sat. – 7:30 am Mon

## **Paid Parking**

- 1) Marriott Hotel (with room, additional \$23/day)
- 2) Conference Center Garage (charges hourly/daily)